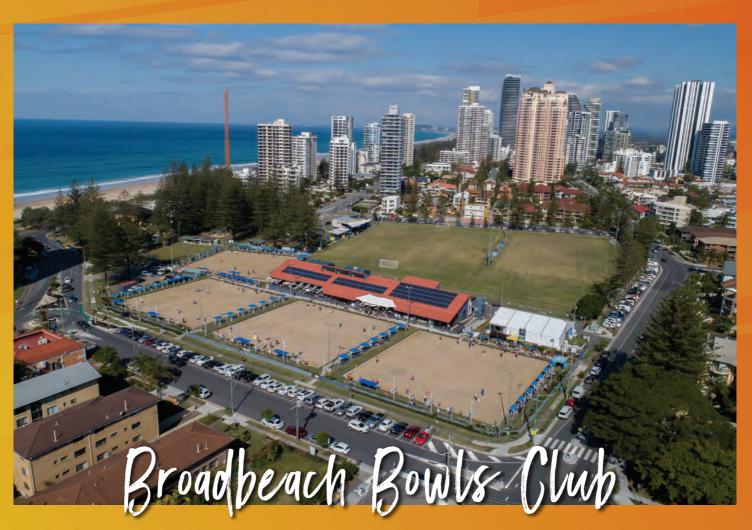

#### Venues

13 premier greens will be used across five clubs on the Gold Coast to host the event.

Broadbeach Bowls Club, Club Helensvale, Club Musgrave, Mudgeeraba Bowls Club and Paradise Point Bowls Club will serve as the five host venues.

#### Where are the finals played?

Club Helensvale will host the first week of finals (September 2 & 3), while Broadbeach will take centre stage for the conclusion of the event (September 9 & 10).

#### Key Details

Address: 169 Surf Parade, Broadbeach, QLD 4217

Greens: 4 grass

Website: www.broadbeachbowlsclub.com

Facebook: Broadbeach Bowls Club

Broadbeach will become the first Australian club to host both the Commonwealth Games and World Bowls Championships when play commences next month, an accolade that can only be shared with Leamington Spa in England.

However the club will be the first to host the Comm Games and unified World Championships, with Victoria Park hosting the women's event in 1996.

With four sensational grass greens, Broadbeach is the focal point of the Australian Open and has long been regarded as one of the hubs of the Gold Coast, with activities, great food and live music to entertain anyone who walks through its doors.

The club will host all eleven disciplines across the fortnight, including the women's pairs and men's fours deciders on September 9, as well as the men's singles and women's triples finals throughout the tournament's final day on September 10.