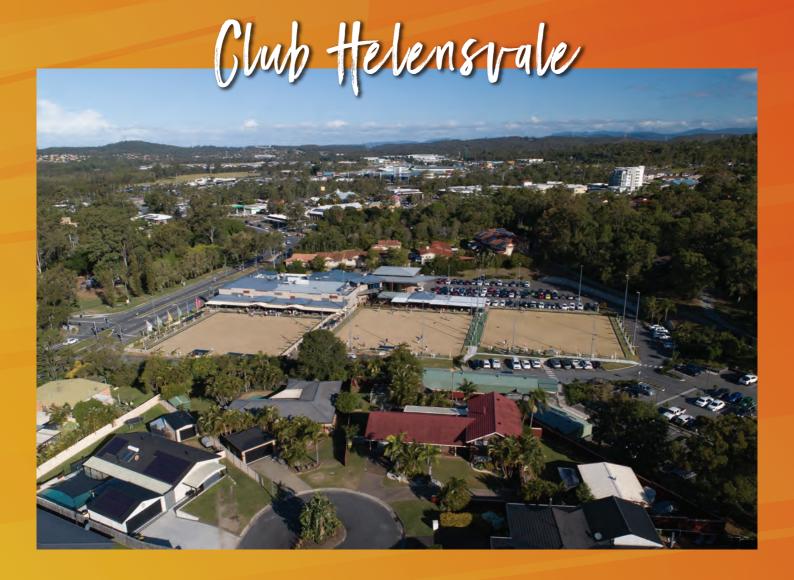

#### Venues

13 premier greens will be used across five clubs on the Gold Coast to host the event.

Broadbeach Bowls Club, Club Helensvale, Club Musgrave, Mudgeeraba Bowls Club and Paradise Point Bowls Club will serve as the five host venues.

#### Where are the finals played?

Club Helensvale will host the first week of finals (September 2 & 3), while Broadbeach will take centre stage for the conclusion of the event (September 9 & 10).

Address: 20-28 Discovery Drive, Helensvale QLD 4212 Greens: 2 grass (1 green currently undergoing construction)

Website: clubhelensvale.com.au Facebook: Club Helensvale

Another one of the focal points of this year's tournament, Club Helensvale will play host to every discipline including seven finals across the first weekend of the event.

Those will be women's fours, para men's pairs, men's pairs, vision impaired mixed pairs and men's triples on September 2, as well as para women's pairs and women's singles on September 3.

Helensvale is held in high regard among the bowling community within Australia and is involved in a plethora of national events including being one of the 14 Australian Open host clubs.

The club is also involved in the Bowls Premier League with the Gold Coast Hawks franchise, a former champion of the event.

Located just under half an hour north of Surfers Paradise, Helensvale is currently undergoing exciting renovations that will see a roof covering the middle green but there is wonderful food and entertainment in the refurbished bistro.