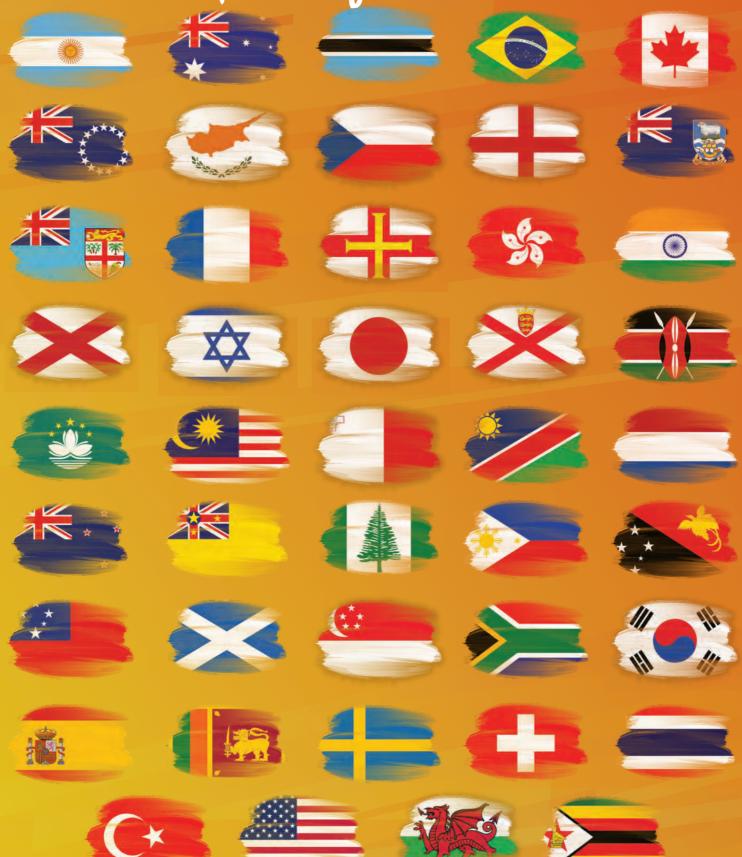

More than 540 competitors and coaches from 44 nations will descend on the Gold Coast for the largest and most exciting instalment of the World Bowls Championships, following an extended hiatus and now with 11 disciplines contested, with 1244 matches set to be staged.

Bowlers from 44 nations around the world will descend on the Gold Coast for the event, making this year the largest instalment in the event's history.

More than 400 players will take to the greens in the first world championships since 2016.