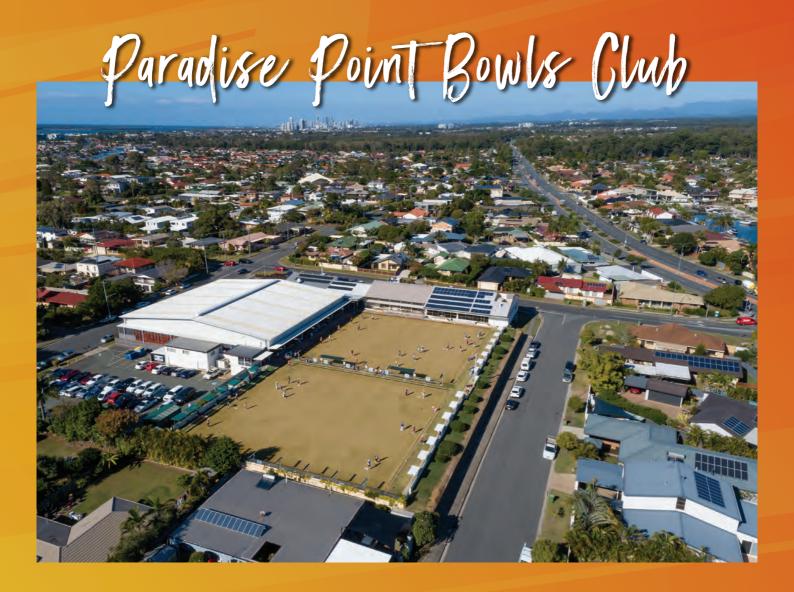

The action at the club will run from August 29-31 and September 5-8.

Address: 22 Thrush Ave, Paradise Point, QLD 4216

Greens: 2 grass, 1 covered synthetic

Website: www.paradisepointbowls.com.au Facebook: Paradise Point Bowls Club

The final of the quintet of clubs is Paradise Point, which boasts two luscious outdoor greens that will be to the

delight of fans in attendance.

Paradise Point has experience hosting the Australian Open and boasts magnificent dining options for patrons attending the venue.

August 29 and 30 will see the club showcasing men's pairs and triples, as well as women's singles and fours.

Following that from Septmeber 5-7 will be the remaining open disciplines of men's singles, men's fours, women's pairs and women's triples.