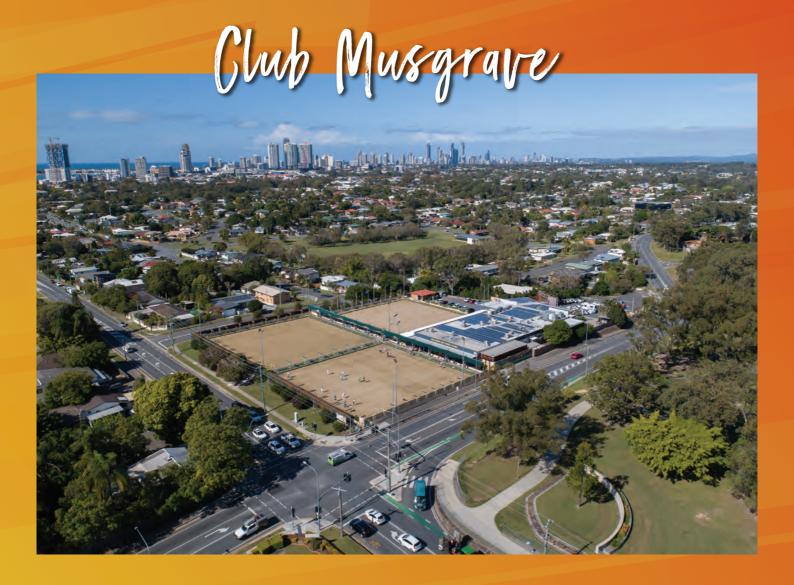

Greens: 3 grass

Website: www.musgravebowls.com

Facebook: Club Musgrave

Another gargantuan Gold Coast club with three grass greens set to stage the world's best bowlers at the tournament, and it's just a 20-minute drive north of Broadbeach.

Club Musgrave is another of the 14 clubs that hosts the Australian Open with rave reviews about what it has to offer, including sensational food and entertainment.

Week one will see six disciplines contested at Musgrave, with the only absentee to be vision impaired mixed pairs, while in week two all four open disciplines will be exhibited at the club.

The action at the club will run from August 29-31 and September 5-8.

Address: 22 Thrush Ave, Paradise Point, QLD 4216

Greens: 2 grass, 1 covered synthetic

Website: www.paradisepointbowls.com.au Facebook: Paradise Point Bowls Club