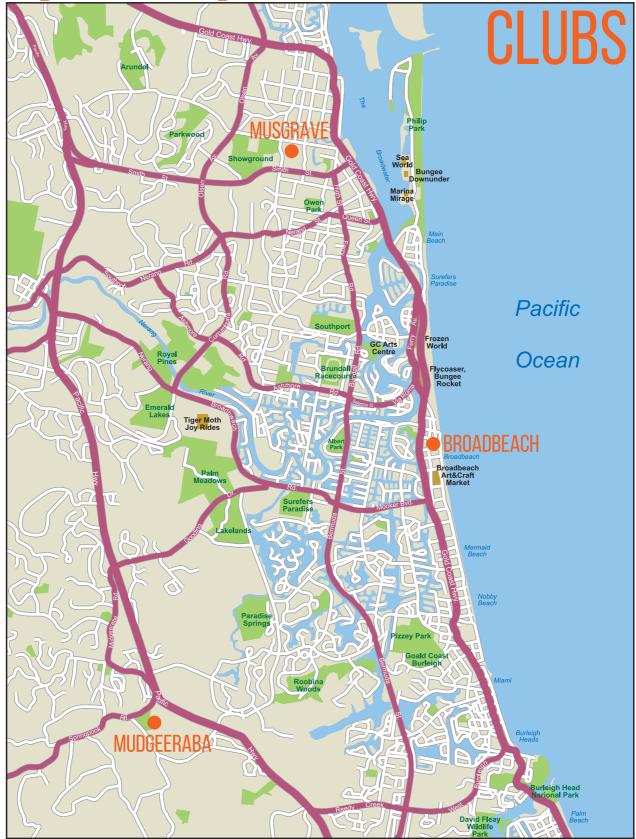

# Get To know the clubs

Five clubs will be at the epicentre of one of the most exciting spectacles on the sport's calendar, the 2023 World Bowls Championships on the Gold Coast.

Broadbeach, Helensvale, Mudgeeraba, Paradise Point and Musgrave Hill will host some of the most distinguished bowlers from every region across the planet as they battle it out for international glory.

Below is a summary of each club, some of the features, history and what disciplines they will host come August 29.