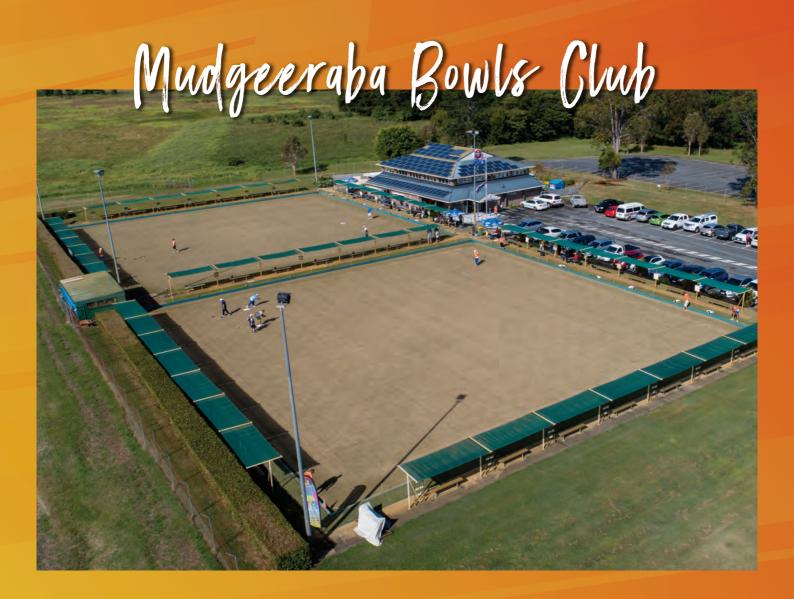

Call **1300 491 720** or visit **geeks2u.com.au** 

geeks2u

Address: Somerset Drive (behind skate park), Mudgeeraba, QLD 4213

Greens: 2 grass

Website: mudgeerababowlsclub.com.au Facebook: Mudgeeraba Lawn Bowls Club

Hosting its maiden World Bowls Championships, Mudgeeraba is already no stranger to international bowls,

having staged a portion of the Multi Nations earlier in 2023.

The club is situated a 24-minute drive from Broadbeach and is a stone's throw away from Robina Stadium, a multipurpose arena that hosts the NRL's Gold Coast Titans.

In week one, fans heading to Mudgeeraba can feast their eyes on every open discipline from August 29-31, while in week two they can expect the same on September 5, 6 and 8.

Address: Corner Kumbari and Musgrave Avenues, Southport QLD 4215